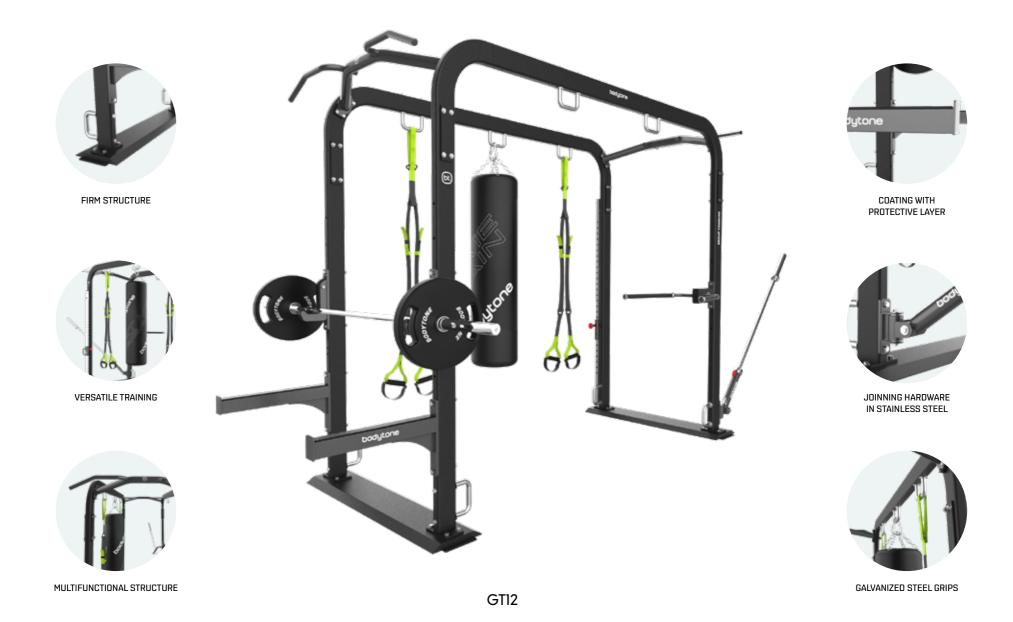

K FBC17 SISSY SQUAT

#### KARACKSEC







LARGE LOAD CAPACITY



FR84 FIXED BARS SUPPORT WITH 10 BARS INCLUDED



FR04 WALL BAR SUPPORT



FR20 HEXAGONAL DUMBBELL RACK 10 PAIRS (1-10 KG)



FRO6H / FRO6R DUMBBELL RACK 6 PAIRS HEXAGONAL / ROUNDED



FR12H / FR12R DUMBBELL RACK 12 PAIRS HEXAGONAL / ROUNDED



FRO2 RACK FOR OLYMPIC DISCS



FR05 RACK FOR VERTICAL BARS



FR07 BUMPER RACK



FR08 SUPPORT FOR MEDICINAL BALLS



FR10 RACK FOR MATS



**FR11** SUPPORT FOR VINYL DUMBBELLS



FR13 SUPPORT FOR STEPS



FR30 KETTLEBELL RACK



FR37 SUSPENSION KIT



FR57 SUPPORT FOR FITNESS PUMP SET



FR95 SUPPORT FOR ACCESSORIES







**PPR** POWERLIFTING PLATFORM FOR RACK

> Compatible with: FBC10 - SR10 - SG60

**PPB** POWERLIFTING PLATFORM WITH BANDS SUPPORT

#### GROUPAL TRAININGG

bodytone











BARS





HEXAGONAL AND ROUND URETHANE DUMBBELLST

KETTLEBELLS

DISCS AND BUMPERS

GRIPS



POWER TUBES

AND POWER BANDS

ET ROYTONE 3

MEDICINAL BALLS

ROLLS



BULGARIAN BAGS AND SANDBAGS



ropes







MATS



RUBBER FLOORING

WALL BRACKETS FOR MATS

STEPS







+(34) 968 205 383 info@bodytone.eu



BODYTONE RANGE TECHNICAL SHEETS



DOWNLOAD DIGITAL VERSION

www.bodytone.eu