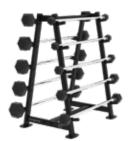

#### KARACKSEC

LARGE LOAD CAPACITY

FR84 FIXED BARS SUPPORT WITH 10 BARS INCLUDED

FR04 WALL BAR SUPPORT

FR20 HEXAGONAL DUMBBELL RACK 10 PAIRS (1-10 KG)

FRO6H / FRO6R DUMBBELL RACK 6 PAIRS HEXAGONAL / ROUNDED