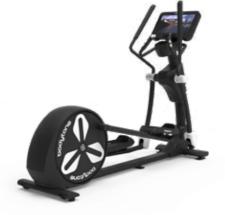

#### 

Our highest performance line for gyms and athletes looking for the best cardiovascular equipment.

| 1.00          | -     | -      | - |  |  |
|---------------|-------|--------|---|--|--|
|               |       |        |   |  |  |
| in the second | 14 IV |        |   |  |  |
| - 6           |       | 1      |   |  |  |
| 12            | -     |        | / |  |  |
| $\sim$        |       | $\sim$ |   |  |  |
|               |       |        |   |  |  |