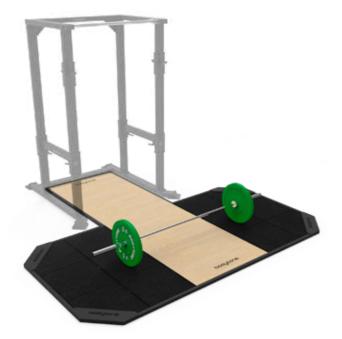

FR13 SUPPORT FOR STEPS

FR30 KETTLEBELL RACK

FR37 SUSPENSION KIT

FR57 SUPPORT FOR FITNESS PUMP SET

FR95 SUPPORT FOR ACCESSORIES

**PPR** POWERLIFTING PLATFORM FOR RACK

> Compatible with: FBC10 - SR10 - SG60

**PPB** POWERLIFTING PLATFORM WITH BANDS SUPPORT