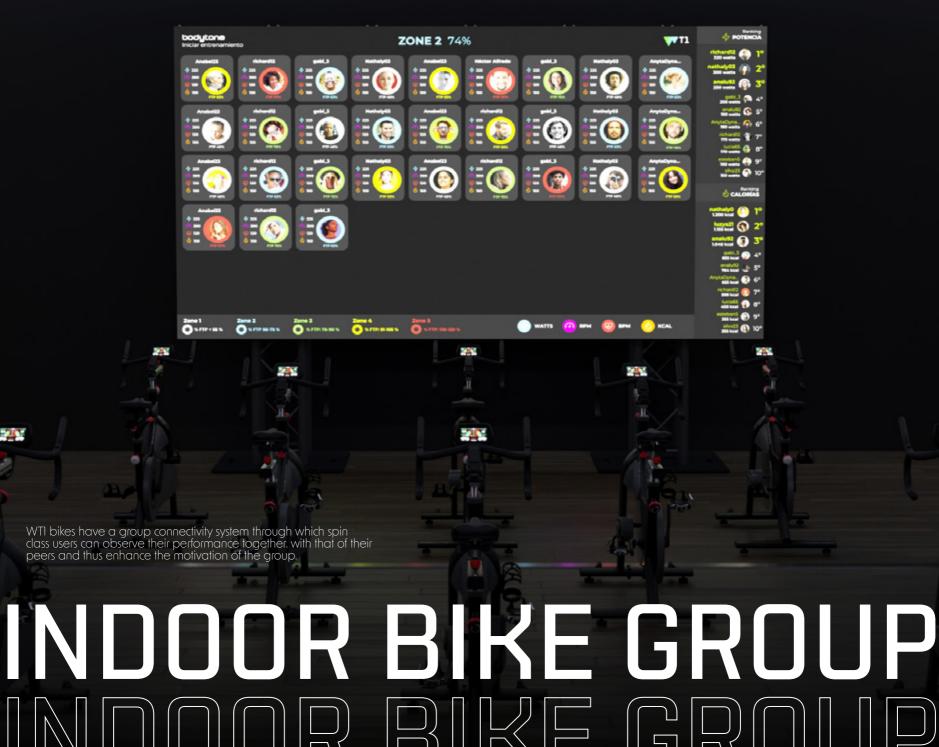

# RCICLE INDER

Designed for the most demanding spinning enthusiasts, it offers unparalleled performance, comfort and durability for your gym.

MAGNETIC INERTIA

FLYWHEEL

SILENT BELT DRIVE