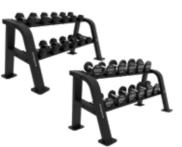

#### KARACKSEC

LARGE LOAD CAPACITY

FR84 FIXED BARS SUPPORT WITH 10 BARS INCLUDED

FR04 WALL BAR SUPPORT

FR20 HEXAGONAL DUMBBELL RACK 10 PAIRS (1-10 KG)

FRO6H / FRO6R DUMBBELL RACK 6 PAIRS HEXAGONAL / ROUNDED

FR12H / FR12R DUMBBELL RACK 12 PAIRS HEXAGONAL / ROUNDED

FRO2 RACK FOR OLYMPIC DISCS

FR05 RACK FOR VERTICAL BARS

FR07 BUMPER RACK

FR08 SUPPORT FOR MEDICINAL BALLS

FR10 RACK FOR MATS

**FR11** SUPPORT FOR VINYL DUMBBELLS