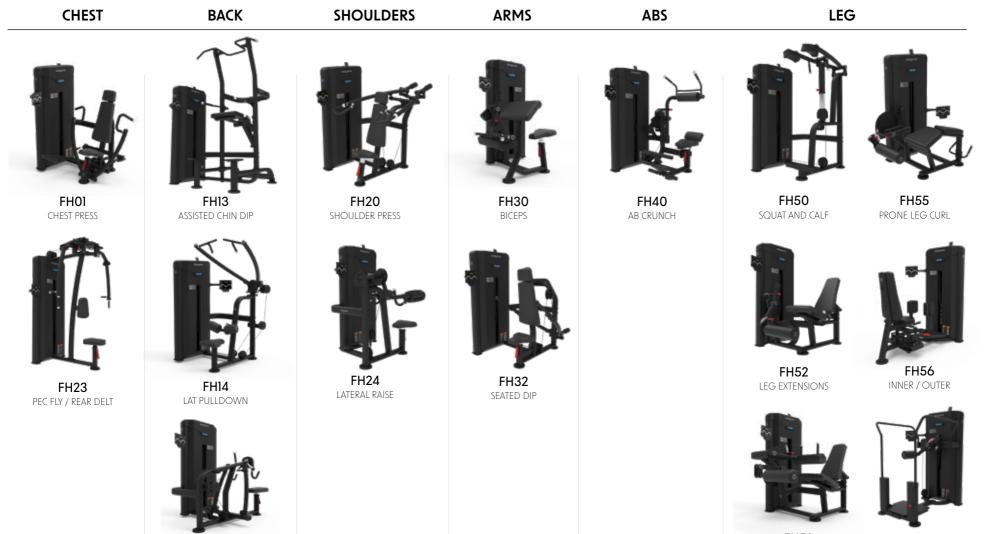

DIGITAL REPETITION COUNTER

HEAD TOWEL HOLDING SYSTEM

VIDEO

| CHEST                       | BACK                        | SHOULDERS              | ARMS               | ABS               | LEG                     |                           |
|-----------------------------|-----------------------------|------------------------|--------------------|-------------------|-------------------------|---------------------------|
| FBO1<br>CHEST PRESS         | FBI3<br>ASSISTED CHIN DIP   | FB20<br>SHOULDER PRESS | FB30<br>BICEPS     | FB40<br>AB CRUNCH | FB51<br>GLUTE           | FB56<br>ABDUCTION / INNER |
| FBO2<br>BUTTERFLY           | FBI1<br>PULL DOWN / LOW ROW | FB24<br>LATERAL RAISE  | FB31<br>TRICEPS    |                   | FB52<br>LEG EXTENSIONS  | FB57<br>ADDUCTION / OUTER |
| FB23<br>PEC FLY / REAR DELT | FB14<br>PULLDOWN            |                        | FB32<br>SEATED DIP |                   | FB53<br>SEATED LEG CURL | FB58<br>MULTIHIP          |
|                             | FBI5<br>SEATED ROW          |                        |                    |                   | FB55<br>PRONE LEG CURL  | FB59<br>LEG PRESS         |