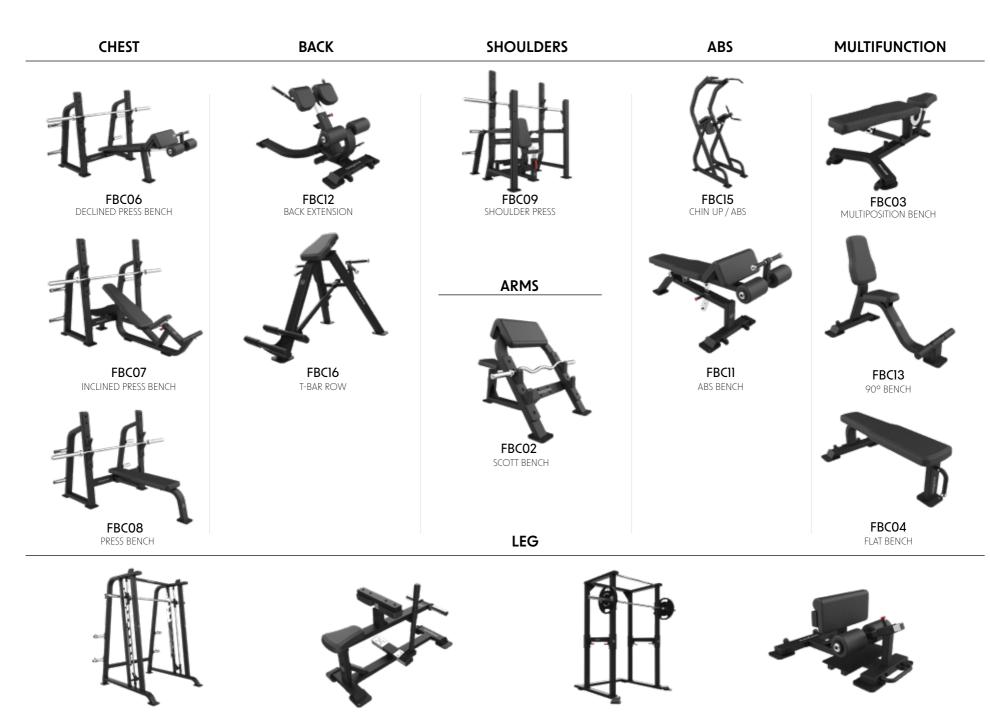

### **SFORZA BENCHES**

A wide range of weight benches for a focused workout.

SEATS AND BACKRESTS WITH FOAM AND FIBER CARBON UPHOLSTERY

ADJUSTABLE SEATS

FBC01 v2 SMITH MACHINE / MULTIPOWER FBC05 SEATED CALF

FBC10 POWER RACK FBC17 SISSY SQUAT