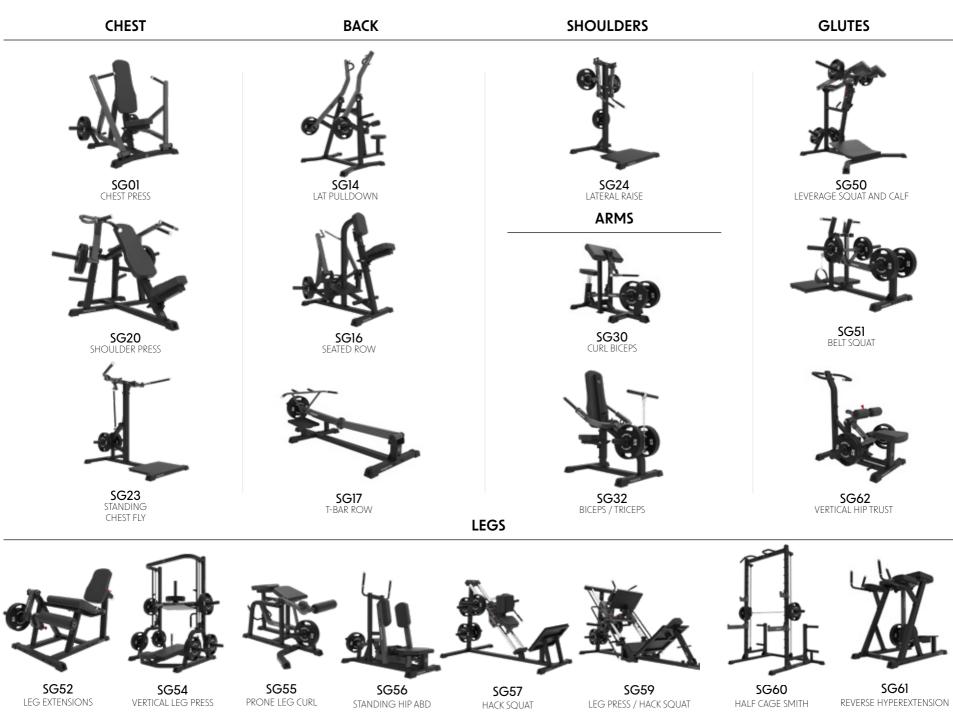

### OFORZA HEROF(

The most robust premium strength machines designed to satisfy the most demanding users of the highest level gyms and sports centers.

OPTIONAL CONNECTIVITY KIT WITH 10" SCREEN AND NFC

AND COVER BACKUP IN ABS

DIGITAL REPETITION COUNTER

ISOLATERAL MOVEMENTS

21

FH15 SEATED ROW

FH53 SEATED LEG CURL

FH58 MULTIHIP

FH59