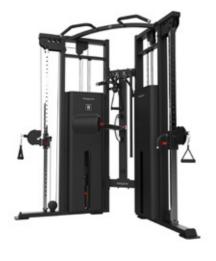

### OFORZA HEROF(

The most robust premium strength machines designed to satisfy the most demanding users of the highest level gyms and sports centers.

OPTIONAL CONNECTIVITY KIT WITH 10" SCREEN AND NFC

AND COVER BACKUP IN ABS

DIGITAL REPETITION COUNTER

ISOLATERAL MOVEMENTS

21

FH15 SEATED ROW

FH53 SEATED LEG CURL

FH58 MULTIHIP

FH59