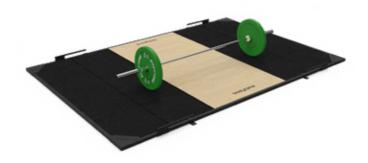

FR13 SUPPORT FOR STEPS

FR30 KETTLEBELL RACK

FR37 SUSPENSION KIT

FR57 SUPPORT FOR FITNESS PUMP SET

FR95 SUPPORT FOR ACCESSORIES

**PPR** POWERLIFTING PLATFORM FOR RACK

> Compatible with: FBC10 - SR10 - SG60

**PPB** POWERLIFTING PLATFORM WITH BANDS SUPPORT