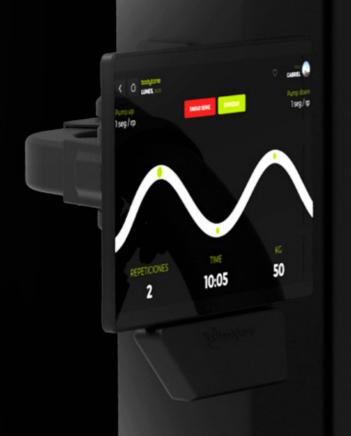

#### mybodytone

MyBodytone is the exclusive app for our EVO series machines. It is the main application that monitors all your activities and synchronizes them with the main sports applications on the market. Within your account you can enter your user data in the application of your choice and MyBodytone will save it for your next sessions. When you finish your training it will automatically synchronize with the previously selected apps.

#### REGISTER

Your workouts are sent via Wifi through the MyBodytone app.

#### SYNC

Your statistics recorded in the most important training applications.

#### REVIEW

Review your training history and statistics from the application.