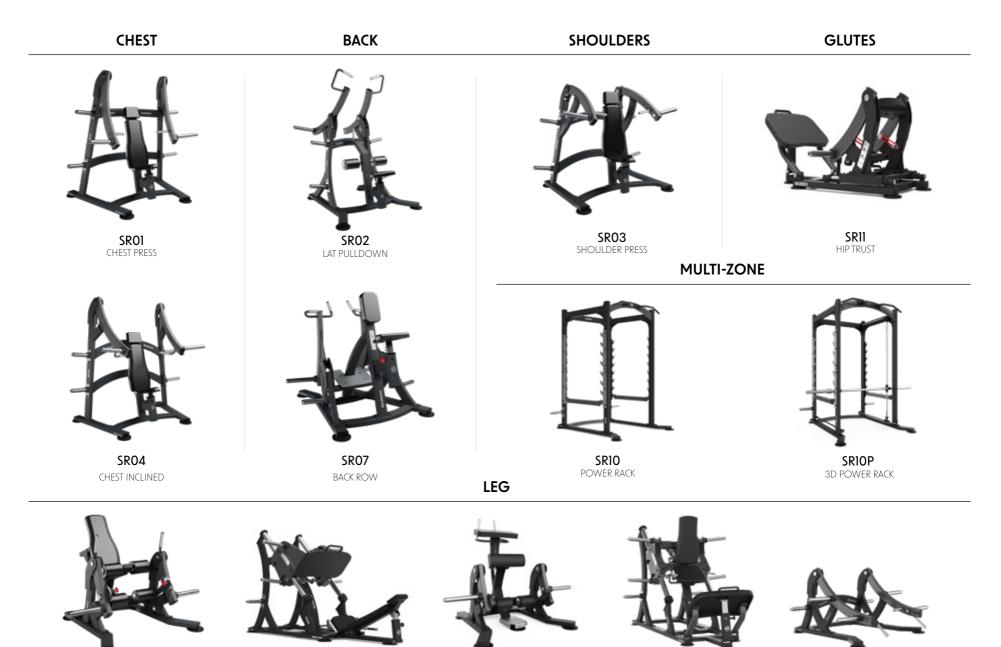

### OFORZA HEROF(

The most robust premium strength machines designed to satisfy the most demanding users of the highest level gyms and sports centers.

OPTIONAL CONNECTIVITY KIT WITH 10" SCREEN AND NFC

AND COVER BACKUP IN ABS

DIGITAL REPETITION COUNTER

ISOLATERAL MOVEMENTS

21

FH15 SEATED ROW

FH53 SEATED LEG CURL

FH58 MULTIHIP

FH59

### DFDRZA BOLDF

The strength machines of high-level gyms and sports centers due to their design, performance and durability.

OPTIONAL CONNECTIVITY KIT WITH 10" SCREEN AND NFC

CARBON FIBER EFFECT UPHOLSTERY

DIGITAL REPETITION COUNTER

HEAD TOWEL HOLDING SYSTEM

VIDEO

| CHEST                       | BACK                        | SHOULDERS              | ARMS               | ABS               | LEG                     |                           |
|-----------------------------|-----------------------------|------------------------|--------------------|-------------------|-------------------------|---------------------------|
| FBO1<br>CHEST PRESS         | FBI3<br>ASSISTED CHIN DIP   | FB20<br>SHOULDER PRESS | FB30<br>BICEPS     | FB40<br>AB CRUNCH | FB51<br>GLUTE           | FB56<br>ABDUCTION / INNER |
| FBO2<br>BUTTERFLY           | FBI1<br>PULL DOWN / LOW ROW | FB24<br>LATERAL RAISE  | FB31<br>TRICEPS    |                   | FB52<br>LEG EXTENSIONS  | FB57<br>ADDUCTION / OUTER |
| FB23<br>PEC FLY / REAR DELT | FB14<br>PULLDOWN            |                        | FB32<br>SEATED DIP |                   | FB53<br>SEATED LEG CURL | FB58<br>MULTIHIP          |
|                             | FBI5<br>SEATED ROW          |                        |                    |                   | FB55<br>PRONE LEG CURL  | FB59<br>LEG PRESS         |