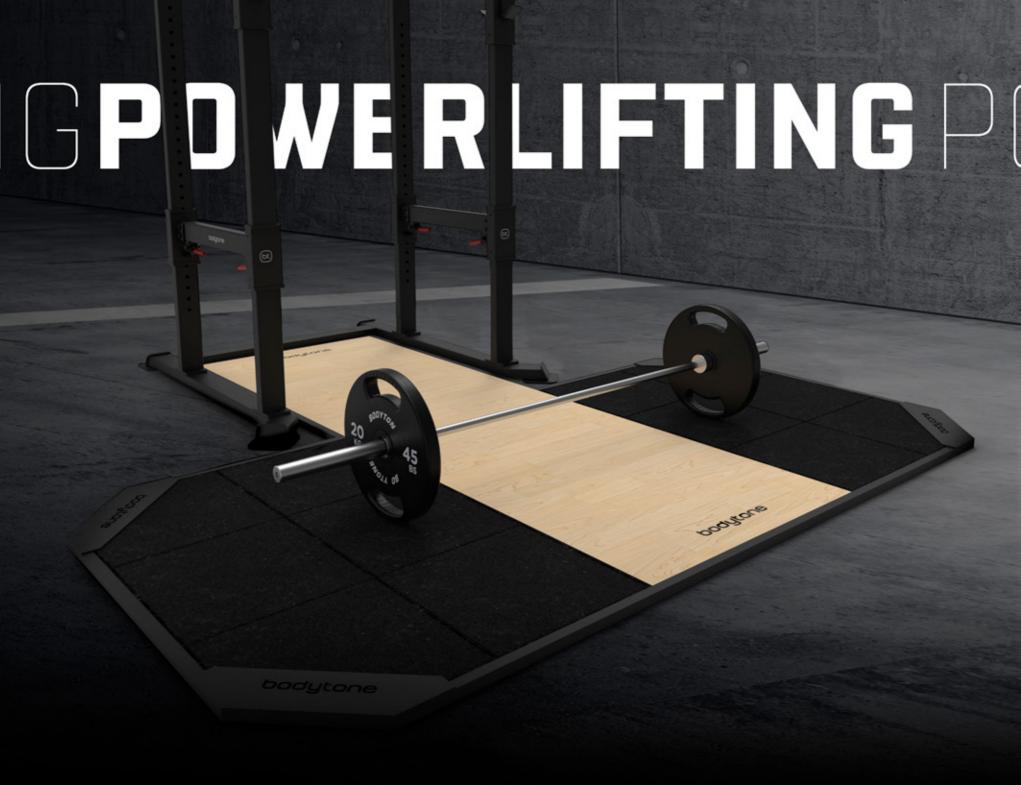

FR13 SUPPORT FOR STEPS

FR30 KETTLEBELL RACK

FR37 SUSPENSION KIT

FR57 SUPPORT FOR FITNESS PUMP SET

FR95 SUPPORT FOR ACCESSORIES

**PPR** POWERLIFTING PLATFORM FOR RACK

> Compatible with: FBC10 - SR10 - SG60

**PPB** POWERLIFTING PLATFORM WITH BANDS SUPPORT