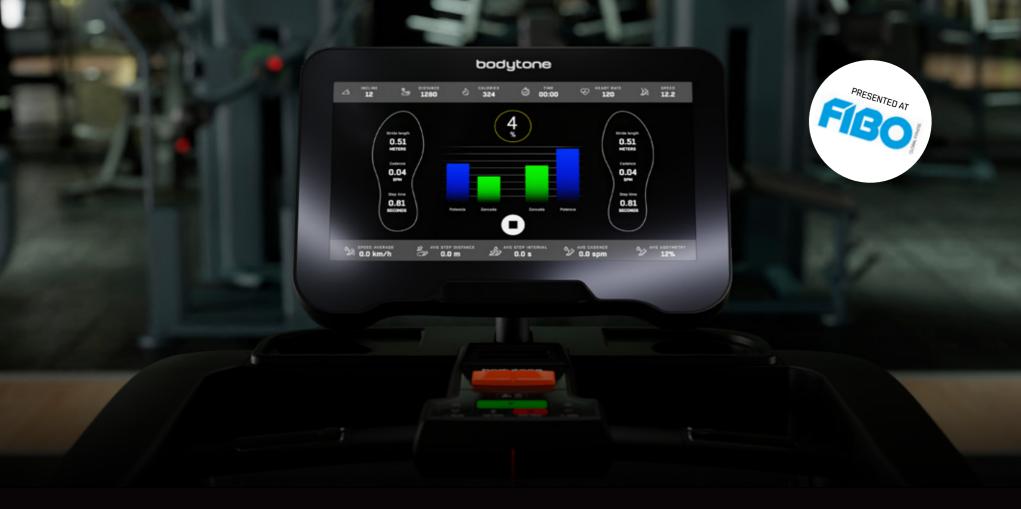

#### ACK BIOFEEDBACK BIO MPATENTED SYSTEMP EMPATENTED SYSTEM

Bodytone's patented technology allows the athlete to correct possible deviations in their stride thanks to the incorporation of a series of indicators in our treadmills.

The treadmill detects the impact of your stride in real time, indicating the quality of your stride on the screen and allowing you to correct possible deviations. This technology will allow you to help your clients improve their running technique and prevent injuries. In addition, the Biofeedback system is compatible with the MyBodytone application.

Patent number US2020353309A1.

DISCOVER ABOUT THE BIOFEEDBACK SYSTEM