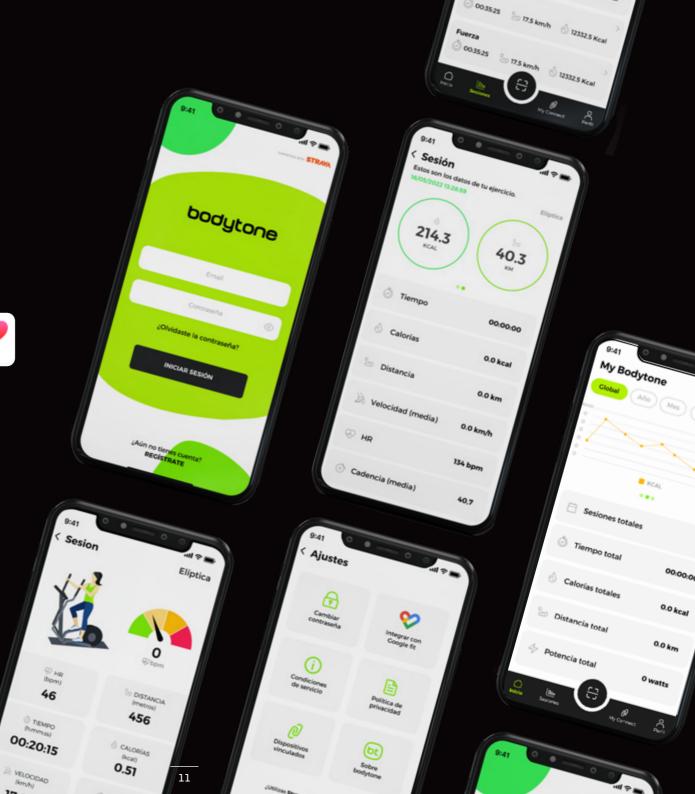

#### mybodytone

MyBodytone is the exclusive app for our EVO series machines. It is the main application that monitors all your activities and synchronizes them with the main sports applications on the market. Within your account you can enter your user data in the application of your choice and MyBodytone will save it for your next sessions. When you finish your training it will automatically synchronize with the previously selected apps.

With MyBodytone you can immerse yourself in the most diverse scenarios and forget about time.

#### REGISTER

Your workouts are sent via Wifi through the MyBodytone app.

#### SYNC

Your statistics recorded in the most important training applications.

#### REVIEW

Review your training history and statistics from the application.