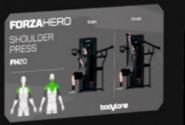

### OFORZA HEROF(

The most robust premium strength machines designed to satisfy the most demanding users of the highest level gyms and sports centers.

OPTIONAL CONNECTIVITY KIT WITH 10" SCREEN AND NFC

AND COVER BACKUP IN ABS

DIGITAL REPETITION COUNTER

HEAD TOWEL HOLDING SYSTEM

VIDEO

| CHEST                       | BACK                        | SHOULDERS              | ARMS               | ABS               | LEG                     |                           |
|-----------------------------|-----------------------------|------------------------|--------------------|-------------------|-------------------------|---------------------------|
| FBO1<br>CHEST PRESS         | FBI3<br>ASSISTED CHIN DIP   | FB20<br>SHOULDER PRESS | FB30<br>BICEPS     | FB40<br>AB CRUNCH | FB51<br>GLUTE           | FB56<br>ABDUCTION / INNER |
| FBO2<br>BUTTERFLY           | FBI1<br>PULL DOWN / LOW ROW | FB24<br>LATERAL RAISE  | FB31<br>TRICEPS    |                   | FB52<br>LEG EXTENSIONS  | FB57<br>ADDUCTION / OUTER |
| FB23<br>PEC FLY / REAR DELT | FB14<br>PULLDOWN            |                        | FB32<br>SEATED DIP |                   | FB53<br>SEATED LEG CURL | FB58<br>MULTIHIP          |
|                             | FBI5<br>SEATED ROW          |                        |                    |                   | FB55<br>PRONE LEG CURL  | FB59<br>LEG PRESS         |