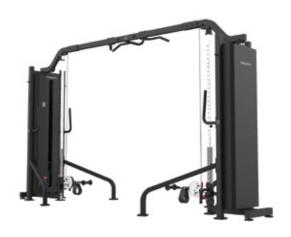

### REPSSOVER C

Designed for complete and efficient workouts, this line provides endless exercise possibilities.

OPTIONAL CONNECTIVITY KIT WITH 10" SCREEN AND NFC MULTIFUNCTIONALITY

VIDEO

FCPT

FC1S

FC02

FC4S