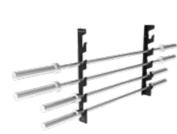

#### KARACKSEC

LARGE LOAD CAPACITY

FR84 FIXED BARS SUPPORT WITH 10 BARS INCLUDED

FR04 WALL BAR SUPPORT

FR20 HEXAGONAL DUMBBELL RACK 10 PAIRS (1-10 KG)

FRO6H / FRO6R DUMBBELL RACK 6 PAIRS HEXAGONAL / ROUNDED