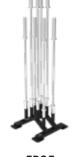

FR12H / FR12R DUMBBELL RACK 12 PAIRS HEXAGONAL / ROUNDED

FRO2 RACK FOR OLYMPIC DISCS

FR05 RACK FOR VERTICAL BARS

FR07 BUMPER RACK

FR08 SUPPORT FOR MEDICINAL BALLS

FR10 RACK FOR MATS

**FR11** SUPPORT FOR VINYL DUMBBELLS

FR13 SUPPORT FOR STEPS

FR30 KETTLEBELL RACK

FR37 SUSPENSION KIT

FR57 SUPPORT FOR FITNESS PUMP SET

FR95 SUPPORT FOR ACCESSORIES

**PPR** POWERLIFTING PLATFORM FOR RACK

> Compatible with: FBC10 - SR10 - SG60

**PPB** POWERLIFTING PLATFORM WITH BANDS SUPPORT