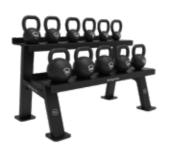

FR13 SUPPORT FOR STEPS

FR30 KETTLEBELL RACK

FR37 SUSPENSION KIT

FR57 SUPPORT FOR FITNESS PUMP SET

FR95 SUPPORT FOR ACCESSORIES

**PPR** POWERLIFTING PLATFORM FOR RACK

> Compatible with: FBC10 - SR10 - SG60

**PPB** POWERLIFTING PLATFORM WITH BANDS SUPPORT