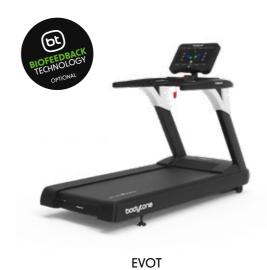

#### ACK BIOFEEDBACK BIO MPATENTED SYSTEMP EMPATENTED SYSTEM

Bodytone's patented technology allows the athlete to correct possible deviations in their stride thanks to the incorporation of a series of indicators in our treadmills.

The treadmill detects the impact of your stride in real time, indicating the quality of your stride on the screen and allowing you to correct possible deviations. This technology will allow you to help your clients improve their running technique and prevent injuries. In addition, the Biofeedback system is compatible with the MyBodytone application.

Patent number US2020353309A1.

DISCOVER ABOUT THE BIOFEEDBACK SYSTEM