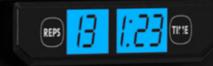

DIGITAL REPETITION COUNTER

ISOLATERAL MOVEMENTS

21

FH15 SEATED ROW

FH53 SEATED LEG CURL

FH58 MULTIHIP

FH59

DIGITAL REPETITION COUNTER

HEAD TOWEL HOLDING SYSTEM

VIDEO

| CHEST                       | BACK                        | SHOULDERS              | ARMS               | ABS               | LEG                     |                           |
|-----------------------------|-----------------------------|------------------------|--------------------|-------------------|-------------------------|---------------------------|
| FBO1<br>CHEST PRESS         | FBI3<br>ASSISTED CHIN DIP   | FB20<br>SHOULDER PRESS | FB30<br>BICEPS     | FB40<br>AB CRUNCH | FB51<br>GLUTE           | FB56<br>ABDUCTION / INNER |
| FBO2<br>BUTTERFLY           | FBI1<br>PULL DOWN / LOW ROW | FB24<br>LATERAL RAISE  | FB31<br>TRICEPS    |                   | FB52<br>LEG EXTENSIONS  | FB57<br>ADDUCTION / OUTER |
| FB23<br>PEC FLY / REAR DELT | FB14<br>PULLDOWN            |                        | FB32<br>SEATED DIP |                   | FB53<br>SEATED LEG CURL | FB58<br>MULTIHIP          |
|                             | FBI5<br>SEATED ROW          |                        |                    |                   | FB55<br>PRONE LEG CURL  | FB59<br>LEG PRESS         |