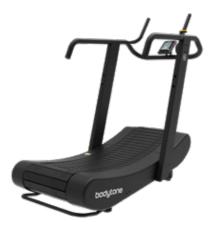

#### ACK BIOFEEDBACK BIO MPATENTED SYSTEMP EMPATENTED SYSTEM

Bodytone's patented technology allows the athlete to correct possible deviations in their stride thanks to the incorporation of a series of indicators in our treadmills.

The treadmill detects the impact of your stride in real time, indicating the quality of your stride on the screen and allowing you to correct possible deviations. This technology will allow you to help your clients improve their running technique and prevent injuries. In addition, the Biofeedback system is compatible with the MyBodytone application.

Patent number US2020353309A1.

DISCOVER ABOUT THE BIOFEEDBACK SYSTEM