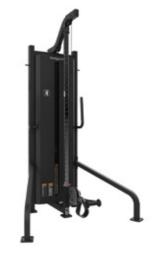

### DFDRZA BOLDF

The strength machines of high-level gyms and sports centers due to their design, performance and durability.

OPTIONAL CONNECTIVITY KIT WITH 10" SCREEN AND NFC

CARBON FIBER EFFECT UPHOLSTERY

DIGITAL REPETITION COUNTER

HEAD TOWEL HOLDING SYSTEM

VIDEO

| CHEST                       | BACK                        | SHOULDERS              | ARMS               | ABS               | LEG                     |                           |
|-----------------------------|-----------------------------|------------------------|--------------------|-------------------|-------------------------|---------------------------|
| FBO1<br>CHEST PRESS         | FBI3<br>ASSISTED CHIN DIP   | FB20<br>SHOULDER PRESS | FB30<br>BICEPS     | FB40<br>AB CRUNCH | FB51<br>GLUTE           | FB56<br>ABDUCTION / INNER |
| FBO2<br>BUTTERFLY           | FBI1<br>PULL DOWN / LOW ROW | FB24<br>LATERAL RAISE  | FB31<br>TRICEPS    |                   | FB52<br>LEG EXTENSIONS  | FB57<br>ADDUCTION / OUTER |
| FB23<br>PEC FLY / REAR DELT | FB14<br>PULLDOWN            |                        | FB32<br>SEATED DIP |                   | FB53<br>SEATED LEG CURL | FB58<br>MULTIHIP          |
|                             | FBI5<br>SEATED ROW          |                        |                    |                   | FB55<br>PRONE LEG CURL  | FB59<br>LEG PRESS         |