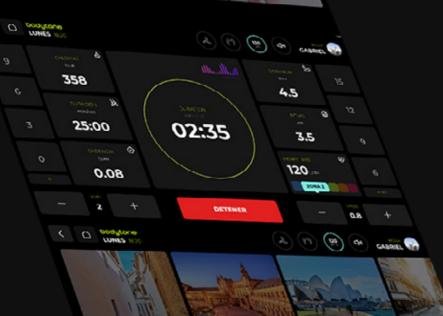

#### CONNECTED EVERYWHERE

One of Bodytone's priorities is to make sport easier and more accessible for people. For this reason, we strive to ensure that our products are connected to the maximum number of applications and technologies and, thus, be able to provide the maximum experience to users. Thus, our machines are compatible with Trainingym, the management software that gives added value to gyms and training centers with which the user can also

track their exercises. In addition, we have connectivity with Strava, Google Fit and Apple Health, to record physical activity so that the user can enjoy training while watching their favorite series or movies.

#### mybodytone

MyBodytone is the exclusive app for our EVO series machines. It is the main application that monitors all your activities and synchronizes them with the main sports applications on the market. Within your account you can enter your user data in the application of your choice and MyBodytone will save it for your next sessions. When you finish your training it will automatically synchronize with the previously selected apps.

With MyBodytone you can immerse yourself in the most diverse scenarios and forget about time.

#### REGISTER

Your workouts are sent via Wifi through the MyBodytone app.

#### SYNC

Your statistics recorded in the most important training applications.

#### REVIEW

Review your training history and statistics from the application.

#### IT'S ALL ABOUT

bodytone

112

60

THE MOST PRECISE MEASUREMENT IN THE MARKET

Power training finally comes to Bodytone.

Develop your full potential and optimize your training thanks to more precise intensity control with watt (W) measurement. Through power training we can objectively know the effort we are making in real time to improve our performance, avoiding possible injuries caused by excessive training.