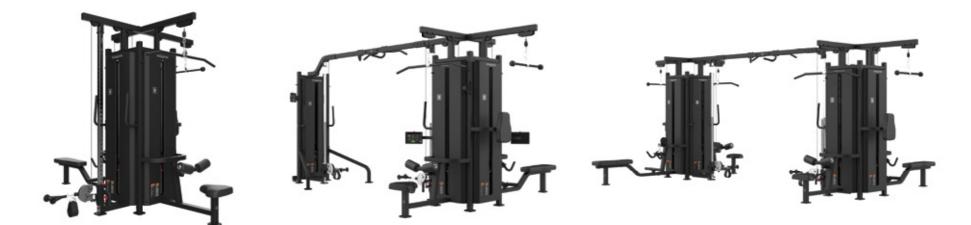

### REPSSOVER C

Designed for complete and efficient workouts, this line provides endless exercise possibilities.

OPTIONAL CONNECTIVITY KIT WITH 10" SCREEN AND NFC MULTIFUNCTIONALITY

VIDEO

FCPT

FC1S

FC02

FC4S