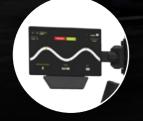

#### IT'S ALL ABOUT

bodytone

112

60

THE MOST PRECISE MEASUREMENT IN THE MARKET

Power training finally comes to Bodytone.

Develop your full potential and optimize your training thanks to more precise intensity control with watt (W) measurement. Through power training we can objectively know the effort we are making in real time to improve our performance, avoiding possible injuries caused by excessive training.