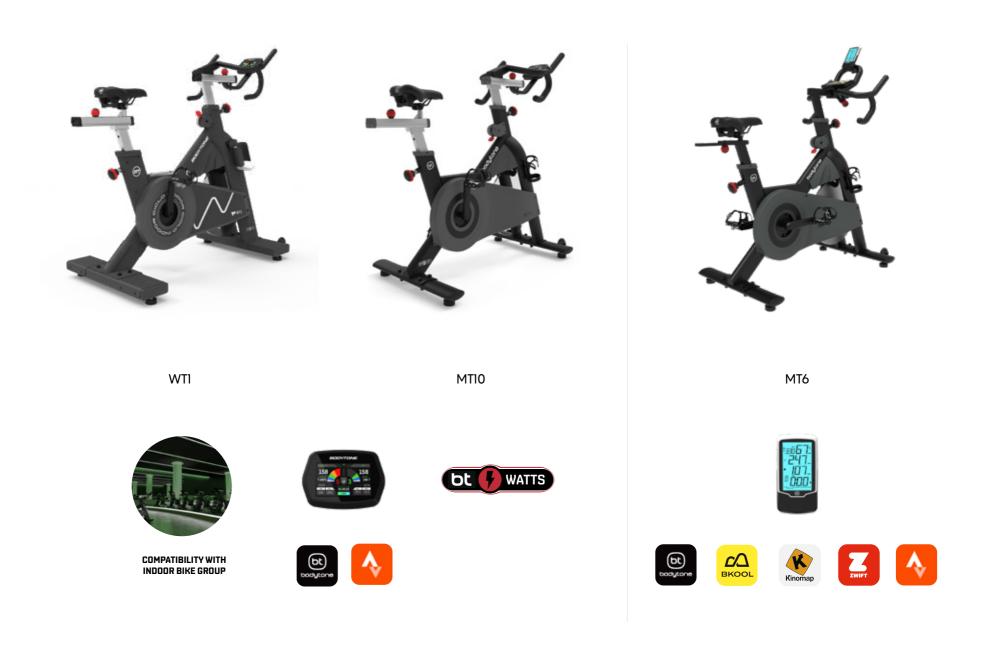

# RCICLE INDER

Designed for the most demanding spinning enthusiasts, it offers unparalleled performance, comfort and durability for your gym.

MAGNETIC INERTIA

FLYWHEEL

SILENT BELT DRIVE