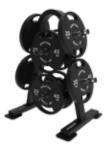

#### KARACKSEC

LARGE LOAD CAPACITY

FR84 FIXED BARS SUPPORT WITH 10 BARS INCLUDED

FR04 WALL BAR SUPPORT

FR20 HEXAGONAL DUMBBELL RACK 10 PAIRS (1-10 KG)

FRO6H / FRO6R DUMBBELL RACK 6 PAIRS HEXAGONAL / ROUNDED

FR12H / FR12R DUMBBELL RACK 12 PAIRS HEXAGONAL / ROUNDED

FRO2 RACK FOR OLYMPIC DISCS

FR05 RACK FOR VERTICAL BARS

FR07 BUMPER RACK

FR08 SUPPORT FOR MEDICINAL BALLS

FR10 RACK FOR MATS

**FR11** SUPPORT FOR VINYL DUMBBELLS

FR13 SUPPORT FOR STEPS

FR30 KETTLEBELL RACK

FR37 SUSPENSION KIT

FR57 SUPPORT FOR FITNESS PUMP SET

FR95 SUPPORT FOR ACCESSORIES

**PPR** POWERLIFTING PLATFORM FOR RACK

> Compatible with: FBC10 - SR10 - SG60

**PPB** POWERLIFTING PLATFORM WITH BANDS SUPPORT