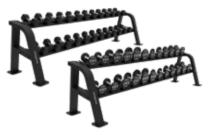

#### KARACKSEC

LARGE LOAD CAPACITY

FR84 FIXED BARS SUPPORT WITH 10 BARS INCLUDED

FR04 WALL BAR SUPPORT

FR20 HEXAGONAL DUMBBELL RACK 10 PAIRS (1-10 KG)

FRO6H / FRO6R DUMBBELL RACK 6 PAIRS HEXAGONAL / ROUNDED

FR12H / FR12R DUMBBELL RACK 12 PAIRS HEXAGONAL / ROUNDED

FRO2 RACK FOR OLYMPIC DISCS

FR05 RACK FOR VERTICAL BARS

FR07 BUMPER RACK

FR08 SUPPORT FOR MEDICINAL BALLS

FR10 RACK FOR MATS

**FR11** SUPPORT FOR VINYL DUMBBELLS