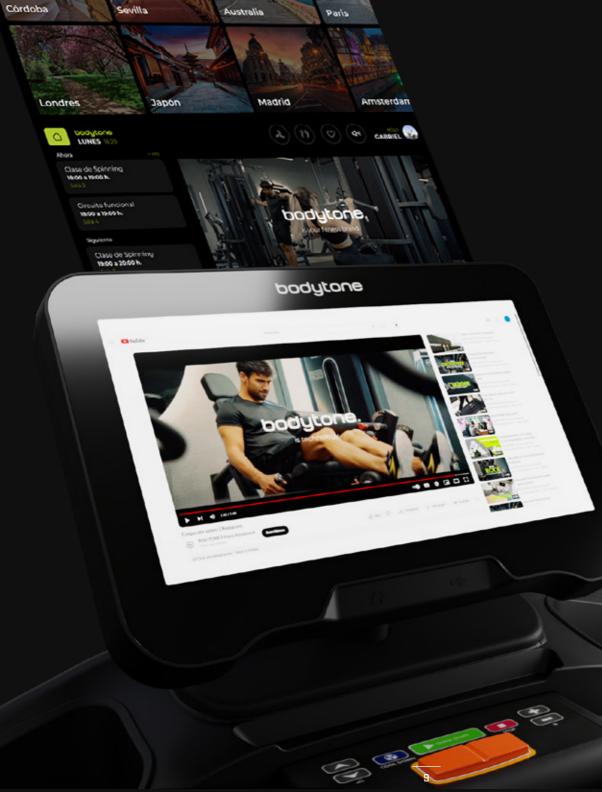

#### ACK BIOFEEDBACK BIO MPATENTED SYSTEMP EMPATENTED SYSTEM

Bodytone's patented technology allows the athlete to correct possible deviations in their stride thanks to the incorporation of a series of indicators in our treadmills.

The treadmill detects the impact of your stride in real time, indicating the quality of your stride on the screen and allowing you to correct possible deviations. This technology will allow you to help your clients improve their running technique and prevent injuries. In addition, the Biofeedback system is compatible with the MyBodytone application.

Patent number US2020353309A1.

DISCOVER ABOUT THE BIOFEEDBACK SYSTEM